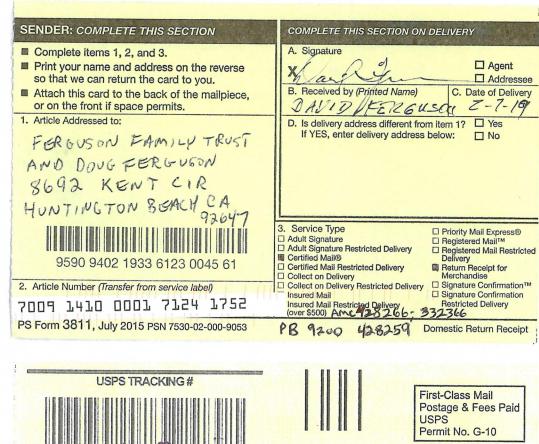

# United States Department of the Interior Office of Hearings and Appeals

Interior Board of Land Appeals 801 N. Quincy St., Suite 300 Arlington, VA 22203

703-235-3750

703-235-8349 (fax)

February 07, 2019

Appeal of

Ferguson Family Trust and Doug Ferguson

AMC428259, et al. Mining Claims

The Interior Board of Land Appeals has received this appeal and has docketed it under the number IBLA-2019-0061. Please refer to this docket number in any pleading, motion, or other document filed with the Board in relation to this appeal.