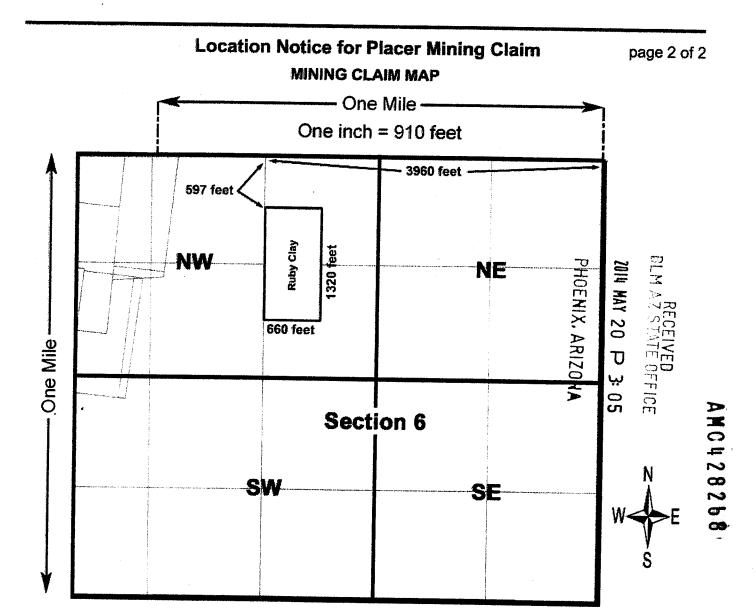

# **ADMINISTRATIVE RECORD INDEX #1**

AMC332366 - 332370; AMC332372 - 332373

| TAB<br>NUMBER | DATE                          | DOCUMENT DESCRIPTION                | NUMBER OF PAGES |
|---------------|-------------------------------|-------------------------------------|-----------------|
| 1-A           | 1/28/2019                     | Notice of Appeal                    | 8 Pages         |
| 1-B           | 12/18/2018                    | Decision Letter, Appeal Form 1842-1 | 7 Pages         |
| 1-C           | 8/30/1995<br>thru<br>9/7/2018 | Annual Assessment Documents         | 127 Pages       |
| 1-D           | 12/28/1994                    | Location Notices                    | 27 Pages        |
| 1-E           | 2/1/2019                      | Serial Register Page                | 7 Pages         |