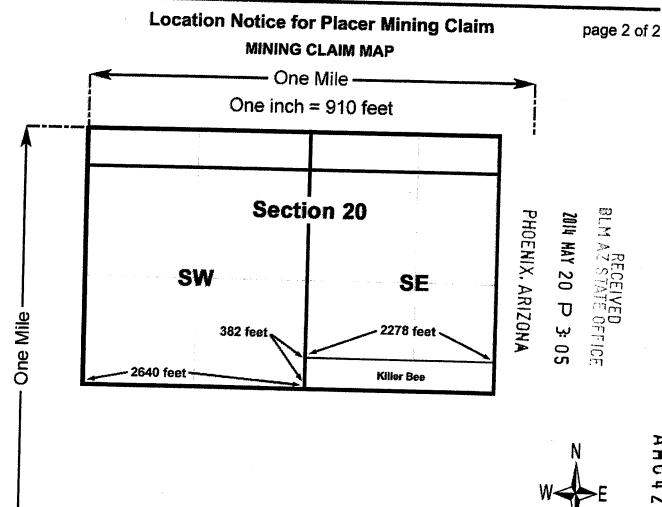

#### **DECISION**

ALYSSA GHOLSON

7760 E STATE ROUTE 69 STE C5 # 228

PRESCOTT VALLEY, AZ 86314-2201

This decision affects those claims shown

in the block below.

AMC428266 KILLER BEE

### MINING CLAIMS **DECLARED FORFEIT**

The mining claims listed above have been declared forfeit as of September 1, 2015, for failure to timely file the required maintenance fee payment or small miner's maintenance fee waiver (waiver).