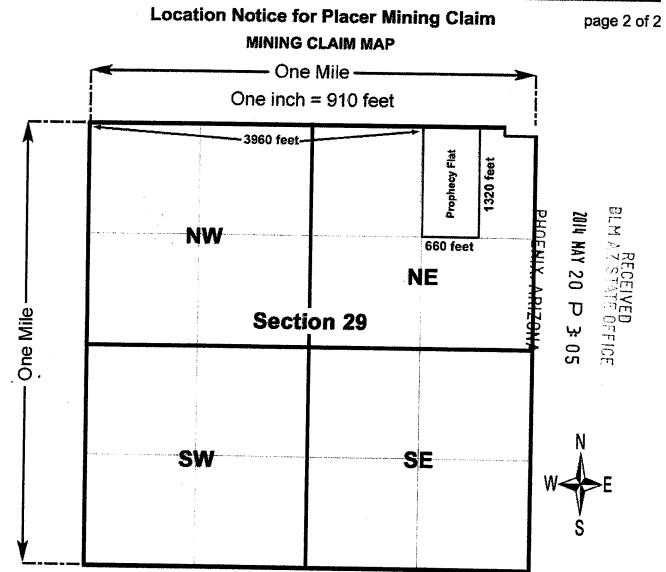

20.000

**Serial Number** AMC428267

Claim Name:PROPHECY FLAT

Commodity:

Case Disposition: ACTIVE

Required Maintenance Fee: 155.00

**Lead File Number** AMC428266

Name & Address

**FERGUSON DOUG** 

8692 KENT CIR

HUNTINGTON BEACH CA 92647-

Interest Relationship **CLAIMANT** 

Page 1 Of 1

**FERGUSON FAMILY TRUST** 

**Rng Sec** 

8692 KENT CIR

5069 HUNTINGTON BEACH CA 92647**CLAIMANT** 

District

5069

County / State

14 0092N 0020E 029

Mer Twp

Quadrant

ΝE

HASSAYAMPA FIELD OFFICE

YAVAPAI

ΑZ

| Act Date   | Code | Action Text                     | Action Remarks       | Receipt Number |
|------------|------|---------------------------------|----------------------|----------------|
| 05/01/2014 | 403  | LOCATION DATE                   |                      |                |
| 05/20/2014 | 395  | RECORDATION NOTICE RECD         | 1                    | 3037935        |
| 09/07/2018 | 480  | EVID OF ASSMT FILED             | 2018                 | 4261579        |
| 07/25/2017 | 483  | SMALL MINER CERT FILED          | 2018                 |                |
| 09/14/2017 | 480  | EVID OF ASSMT FILED             | 2017                 | 3977793        |
| 08/09/2016 | 483  | SMALL MINER CERT FILED          | 2017                 |                |
| 09/06/2016 | 480  | EVID OF ASSMT FILED             | 2016                 | 3655104        |
| 08/12/2015 | 483  | SMALL MINER CERT FILED          | 2016                 |                |
| 12/18/2015 | 480  | EVID OF ASSMT FILED             | 2015                 | 3457460        |
| 08/20/2014 | 483  | SMALL MINER CERT FILED          | 2015                 |                |
| 05/20/2014 | 484  | LOCATION YEAR / MAINTENANCE FEE | 2014;\$140           | 3037935        |
| 08/20/2014 | 481  | NOTICE OF INTENT TO HOLD        | 2014                 | 3107945        |
| 02/01/2019 | 165  | CASE SENT TO IBLA               |                      |                |
| 01/28/2019 | 120  | APPEAL FILED                    |                      |                |
| 12/18/2018 | 393  | DECISION/NOTICE ISSUED          | NO 2019 FILING       |                |
| 09/09/2018 | 396  | TRF OF INTEREST FILED           | FERGUSON DAVID       | 4261579        |
| 09/07/2018 | 488  | ASSMT DOC RECEIVED              | 481;2018             | 4261579        |
| 06/29/2018 | 396  | TRF OF INTEREST FILED           | GHOLSON ALYSSA       | 4203389        |
| 06/29/2018 | 396  | TRF OF INTEREST FILED           | GHOLSON ALYSSA 1     | 4203389        |
| 07/02/2015 | 669  | LAND STATUS CHECKED             |                      |                |
| 05/20/2014 | 501  | ACCT ADV IN LEAD FILE           | AMC428266-AMC428269; |                |
| 05/07/2014 | 404  | COUNTY RECORDATION              | 2014-0020526;        |                |
| Line Nr    |      | Remarks                         |                      |                |